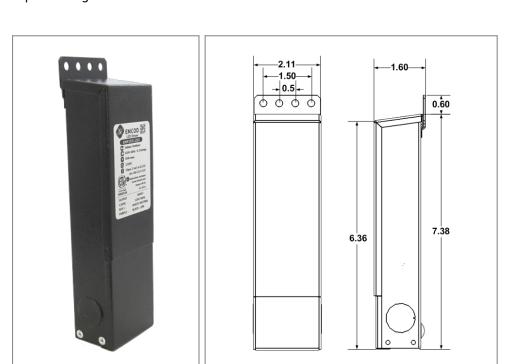

## Housing

The actual transformer 35W is encapsulated in the enclosure The enclosure is Black Powder Coated Steel, NEMA 3R rated Wiring compartment has 2 knockouts sizes for 3/8 inch screw cable connectors

Enclosure Temperature does not exceed 65°C at 45°C ambient and fully loaded

Dimensions (inch): H = 7, W = 2.11, D = 1.54

Weight (LBs): 0.1